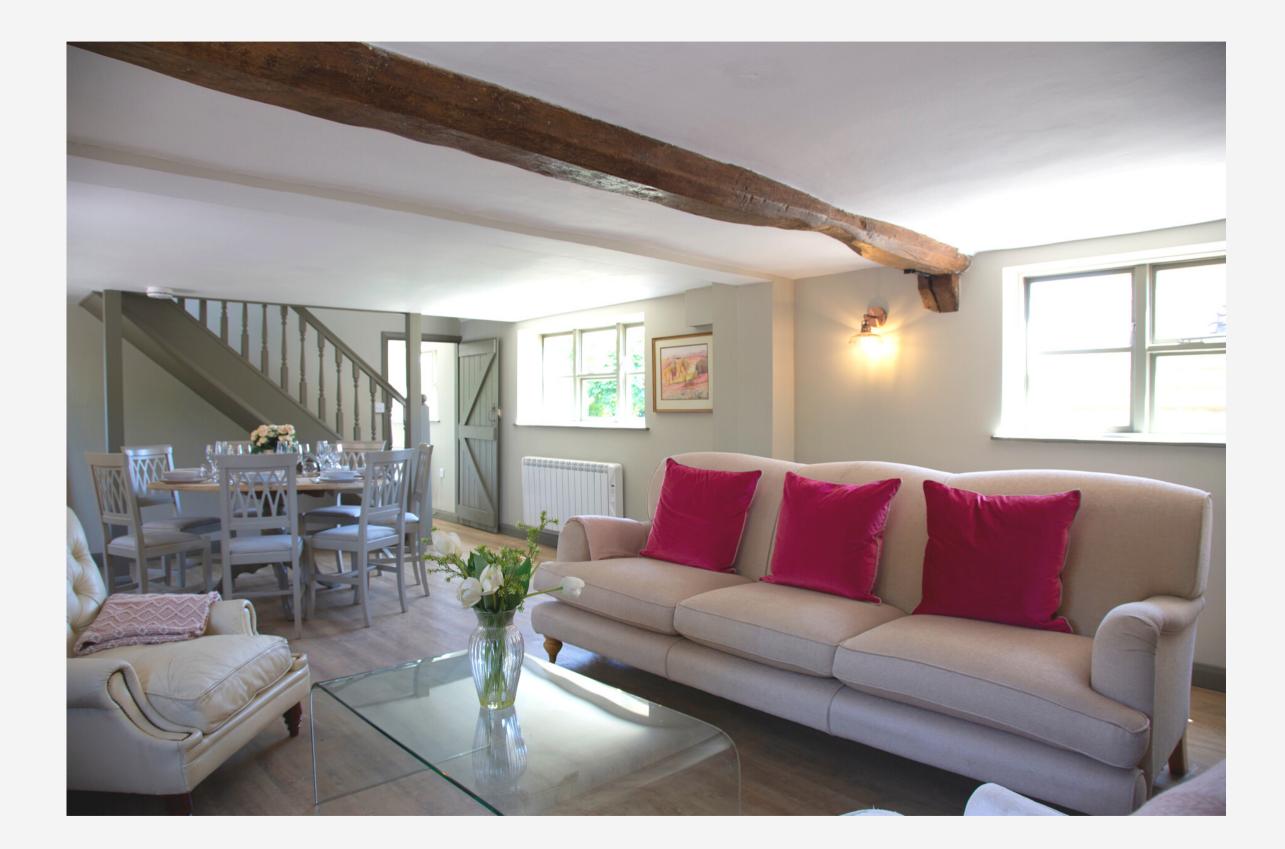

## "the most adorable little bolthole in which to relax, unwind and explore"

36 Church Road, Little Glemham, Suffolk

Living Room

Willow Cottage offers a spacious and relaxing living room area, with a dining table comfortably seating eight.

Stairs lead up to three bedrooms & a luxury bathroom, with the remaining bedroom located just off the lounge area on the ground floor

Living Room

Settle in by the wood-burner for a cosy evening with a bottle of wine & Netflix.