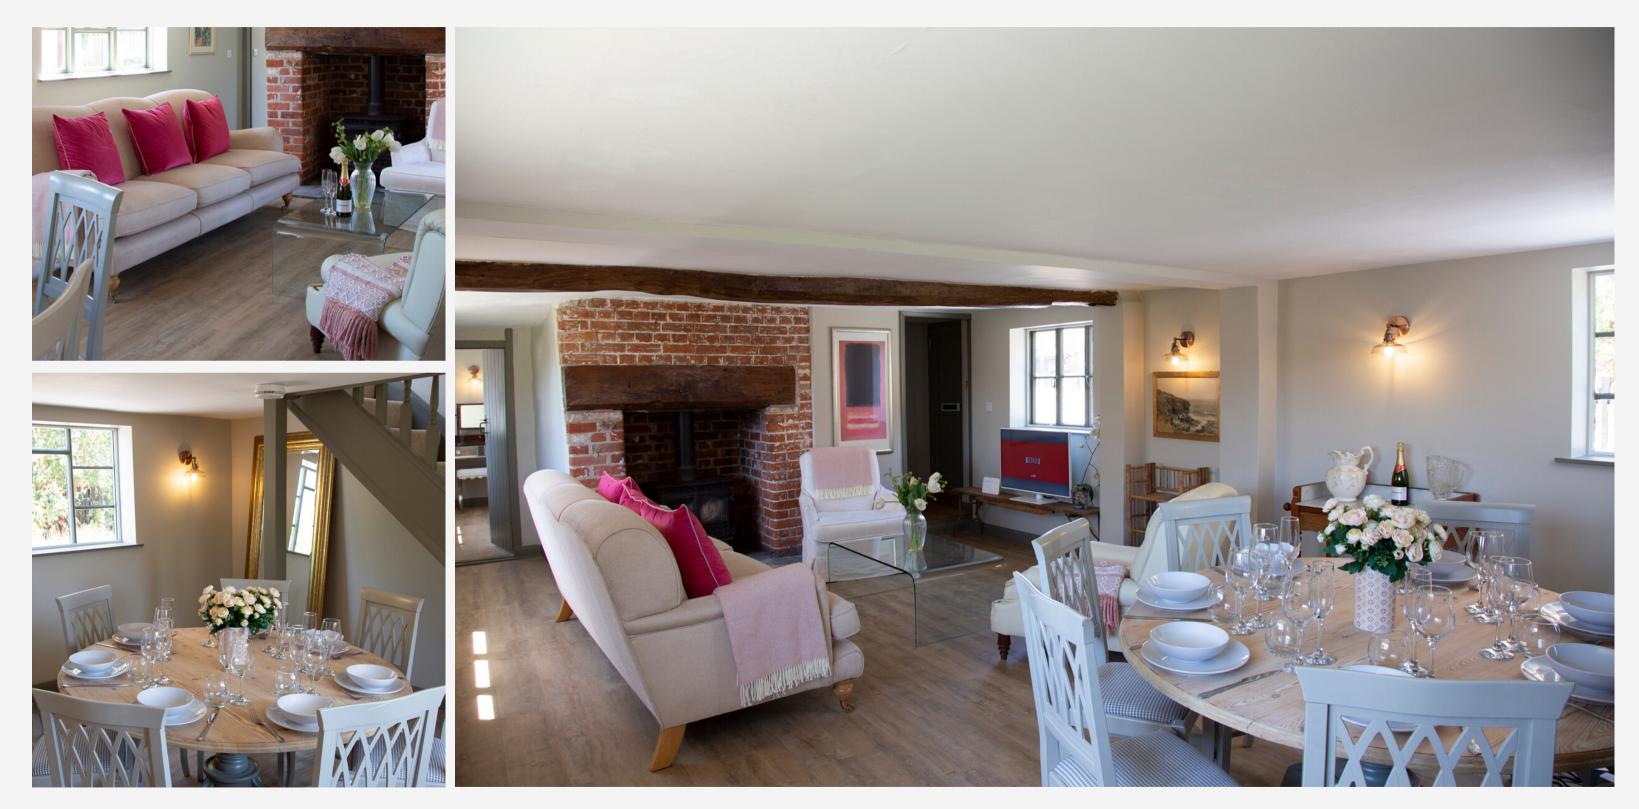

## "the most adorable little bolthole in which to relax, unwind and explore"

36 Church Road, Little Glemham, Suffolk

Living Room

Willow Cottage offers a spacious and relaxing living room area, with a dining table comfortably seating eight.

Stairs lead up to three bedrooms & a luxury bathroom, with the remaining bedroom located just off the lounge area on the ground floor

Living Room

Settle in by the wood-burner for a cosy evening with a bottle of wine & Netflix.

From the living room, you'll enjoy pretty views of the cottage garden

Kitchen

The Kitchen is fully-equipped including a dishwasher, range oven, tall larder fridge, separate freezer and washing machine.

You'll find plenty of crockery & kitchen utensils enabling you to cook up a fabulous feast of good Suffolk produce, while enjoying views out to the garden