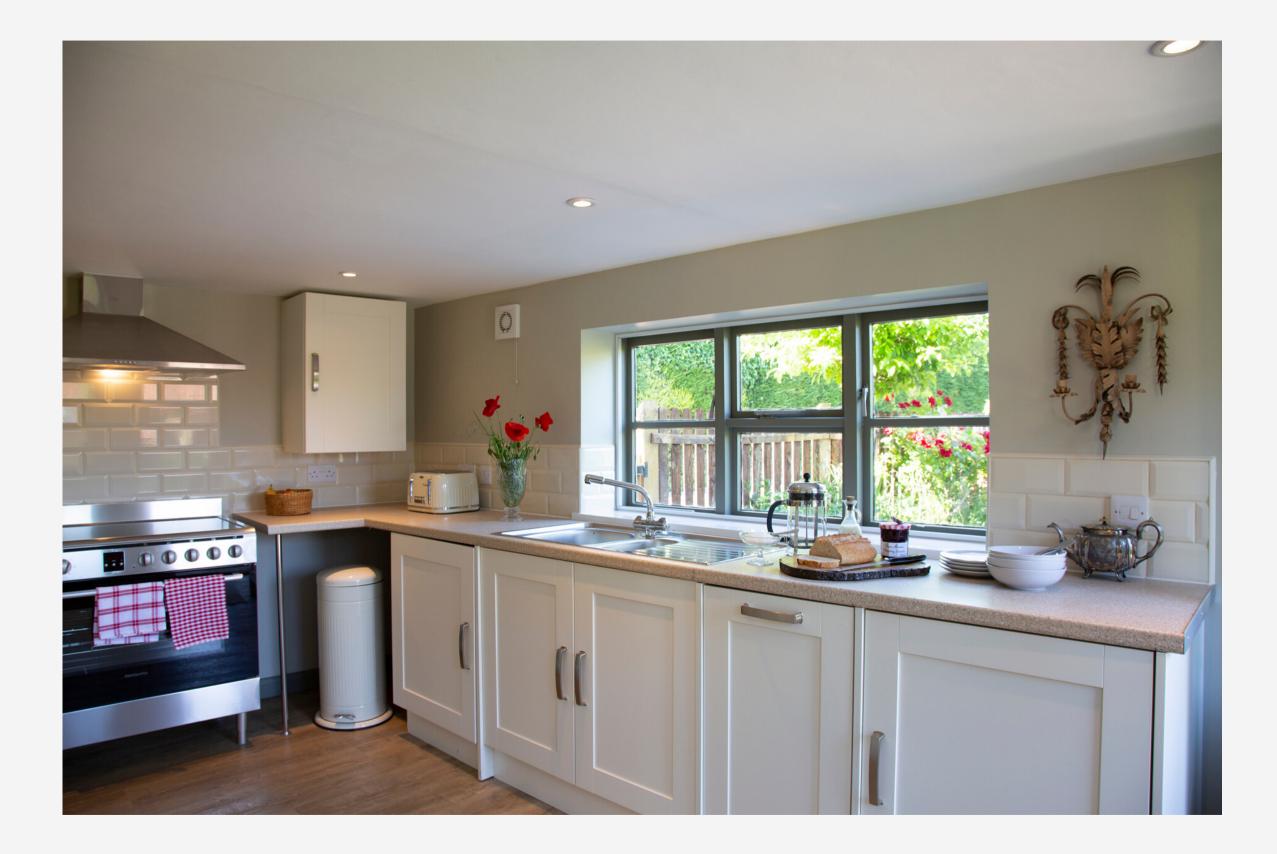

From the living room, you'll enjoy pretty views of the cottage garden

Kitchen

The Kitchen is fully-equipped including a dishwasher, range oven, tall larder fridge, separate freezer and washing machine.

You'll find plenty of crockery & kitchen utensils enabling you to cook up a fabulous feast of good Suffolk produce, while enjoying views out to the garden