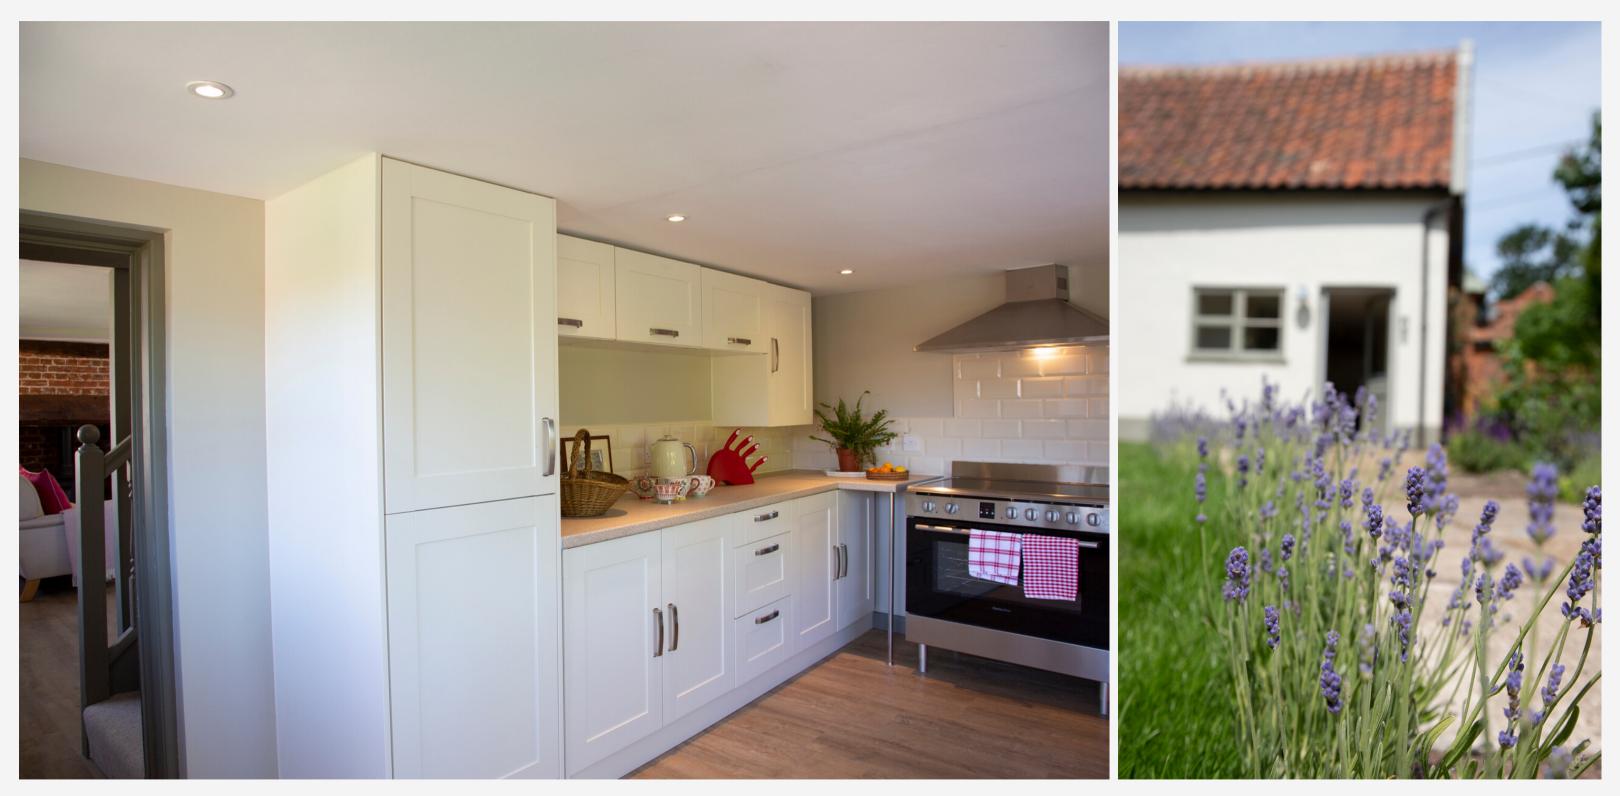

From the living room, you'll enjoy pretty views of the cottage garden

Kitchen

The Kitchen is fully-equipped including a dishwasher, range oven, tall larder fridge, separate freezer and washing machine.

You'll find plenty of crockery & kitchen utensils enabling you to cook up a fabulous feast of good Suffolk produce, while enjoying views out to the garden

Garden

Pretty rows of lavender lead up to the cottage from your dedicated parking area

An enclosed private garden with plenty of safe space for children to play

Enjoy an alfresco lunch with a glass of wine by the Summerhouse