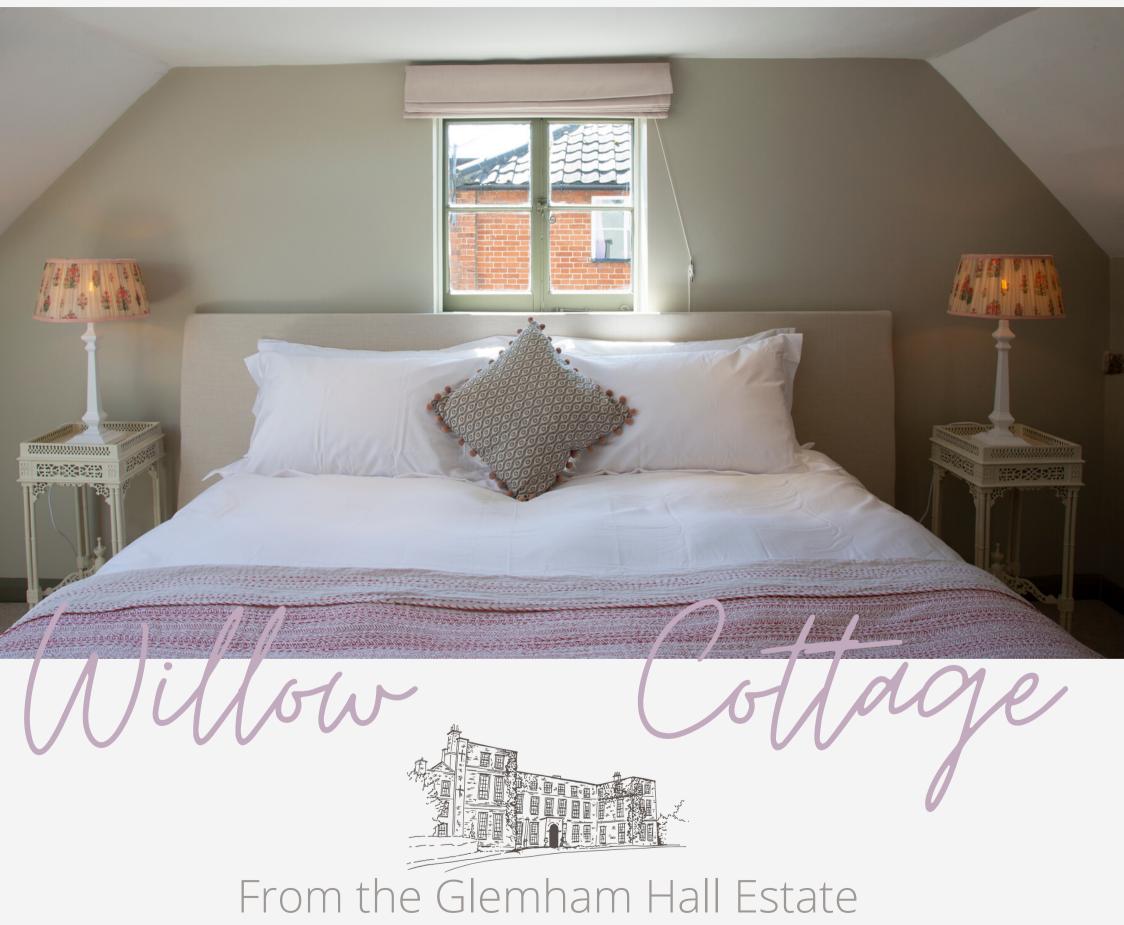

A beautiful bedroom featuring exposed brickwork and pretty nightstands

All beds are sumptuous superking with 100% luxury Egyptian cotton 600 thread count sheets

room

Conveniently located on the ground floor, this spacious room features an original fireplace, dressing table and views of the garden